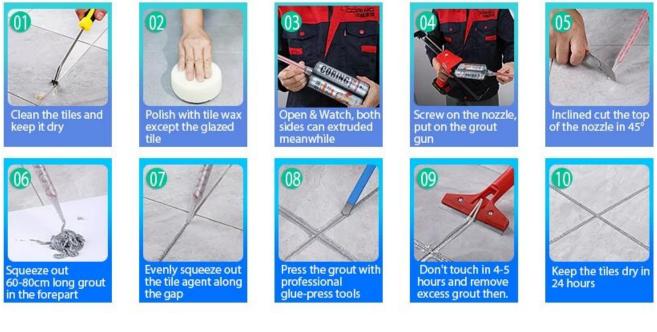

|

Provide Whole Room Gap Solution



## **Brief Construction Process**



## **Professional Joint-Pressing Tool**



**Company Advantage** 



**Factory Overview** 



Certification