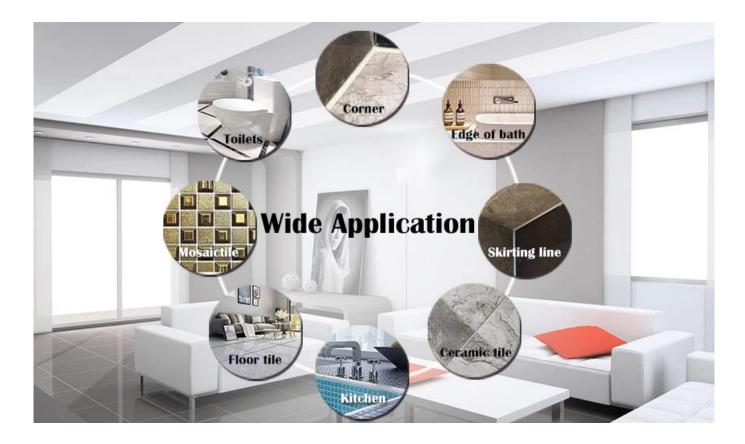

## Kelin

The product of <u>China ceramic tile seam manufacturer</u> can be better used in the joints of ceramic tile, stone, glass, mosaic tile on the wall or flour in bathroom, kitchen, bedroom and so on. Australia joint research and development products to make the better performance, and through the Chinese Academy of Sciences strategic quality control guidance, to make products quality stable. <u>Kelin liquid sealant s upplier</u> to provide you with quality products.



Varieties of colors for your choice. Also provide custom colors.

| Gray 1#<br>Gray 2#<br>Gray 3#<br>Gray 4#<br>Gray 5#<br>Gray 6#          | Harrinee<br>Backen<br>Bullow<br>Bullow<br>Bullow<br>Bullow<br>Bullow<br>Bullow<br>Bullow<br>Bullow<br>Bullow<br>Bullow<br>Bullow<br>Bullow<br>Bullow<br>Bullow<br>Bullow<br>Bullow<br>Bullow<br>Bullow<br>Bullow<br>Bullow<br>Bullow<br>Bullow<br>Bullow<br>Bullow<br>Bullow<br>Bullow<br>Bullow<br>Bullow<br>Bullow<br>Bullow<br>Bullow<br>Bullow<br>Bullow<br>Bullow<br>Bullow<br>Bullow<br>Bullow<br>Bullow<br>Bullow<br>Bullow<br>Bullow<br>Bullow<br>Bullow<br>Bullow<br>Bullow<br>Bullow<br>Bullow<br>Bullow<br>Bullow<br>Bullow<br>Bullow<br>Bullow<br>Bullow<br>Bullow<br>Bullow<br>Bullow<br>Bullow<br>Bullow<br>Bullow<br>Bullow<br>Bullow<br>Bullow<br>Bullow<br>Bull