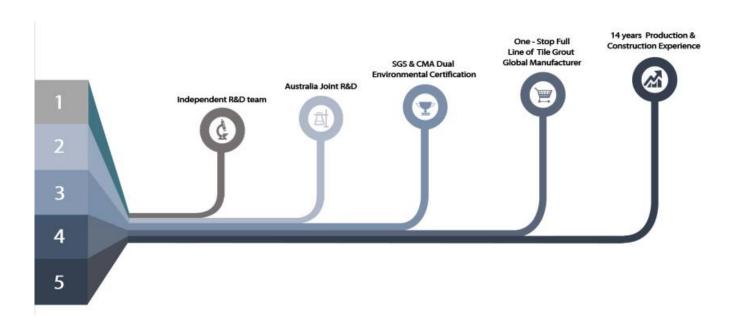

The product of <u>China tile adhesive supplier</u> can be better used in the joints of ceramic tile, stone, glass, mosaic tile on the wall or flour in bathroom, kitchen, bedroom and so on. Australia joint research and development products to make the better performance, and through the Chinese Academy of Sciences strategic quality control guidance, to make products quality stable. <u>China epoxy filling grout manufacturer</u> to provide you with quality products.



Varieties of colors for your choice. Also provide custom colors.



**Provide Whole Room Gap Solution** 



**Brief Construction Process** 



## **Professional Joint-Pressing Tool**



**Company Advantage** 



## **Factory Overview**



Certification