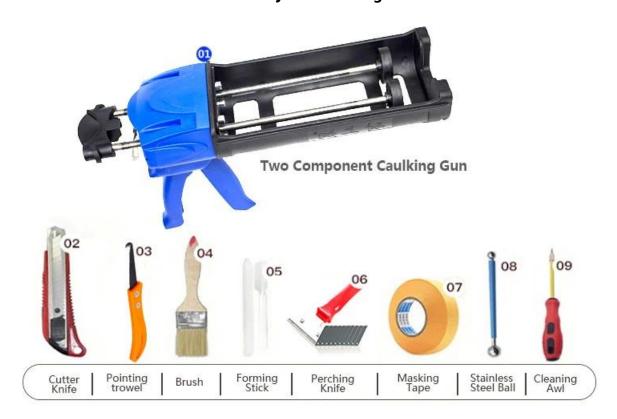

The product of <u>China tile adhesive supplier</u> can be better used in the joints of ceramic tile, stone, glass, mosaic tile on the wall or flour in bathroom, kitchen, bedroom and so on. Australia joint research and development products to make the better performance, and through the Chinese Academy of Sciences strategic quality control guidance, to make products quality stable. <u>China epoxy filling grout manufacturer</u> to provide you with quality products.



Varieties of colors for your choice. Also provide custom colors.



**Provide Whole Room Gap Solution** 



**Brief Construction Process** 



## **Professional Joint-Pressing Tool**



**Company Advantage** 



## **Factory Overview**



Certification