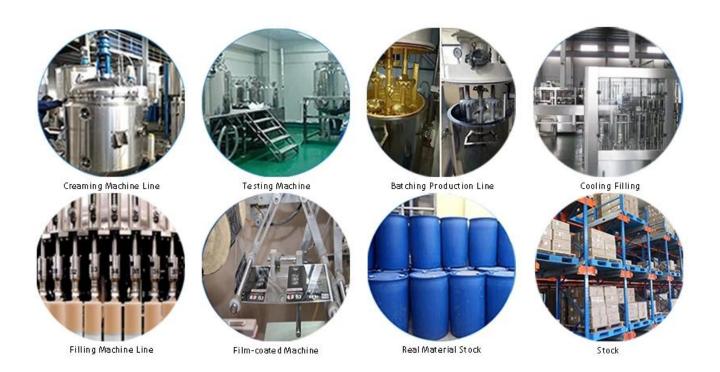

The product of <u>China tile adhesive supplier</u> can be better used in the joints of ceramic tile, stone, glass, mosaic tile on the wall or flour in bathroom, kitchen, bedroom and so on. Australia joint research and development products to make the better performance, and through the Chinese Academy of Sciences strategic quality control guidance, to make products quality stable. <u>China epoxy filling grout manufacturer</u> to provide you with quality products.



Varieties of colors for your choice. Also provide custom colors.



**Provide Whole Room Gap Solution** 



**Brief Construction Process** 



## **Professional Joint-Pressing Tool**



**Company Advantage** 



## **Factory Overview**



Certification