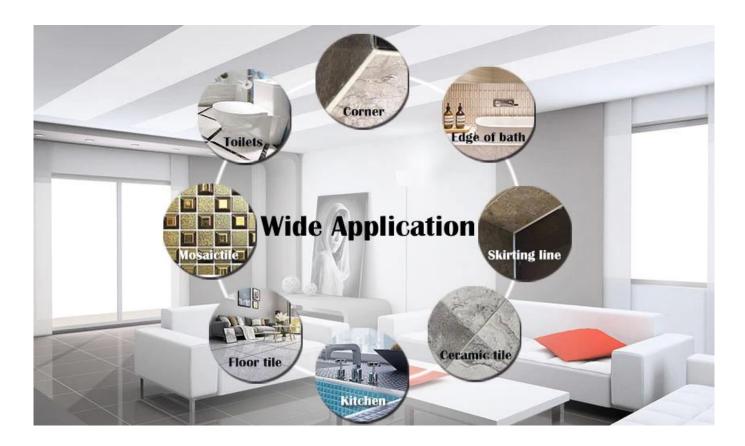

The product of <u>China tile adhesive supplier</u> can be better used in the joints of ceramic tile, stone, glass, mosaic tile on the wall or flour in bathroom, kitchen, bedroom and so on. Australia joint research and development products to make the better performance, and through the Chinese Academy of Sciences strategic quality control guidance, to make products quality stable. <u>China epoxy filling grout manufacturer</u> to provide you with quality products.