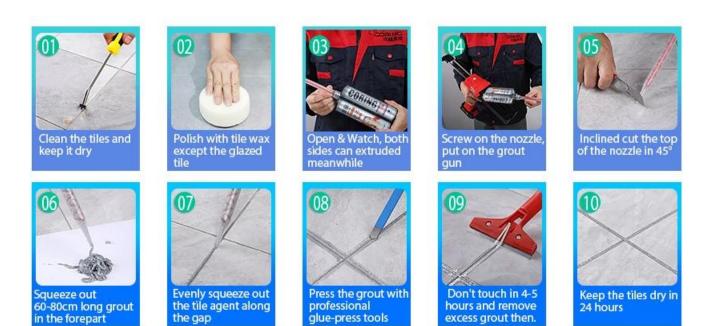

Varieties of colors for your choice. Also provide custom colors.

**Provide Whole Room Gap Solution** 

**Brief Construction Process** 

## **Professional Joint-Pressing Tool**

**Company Advantage** 