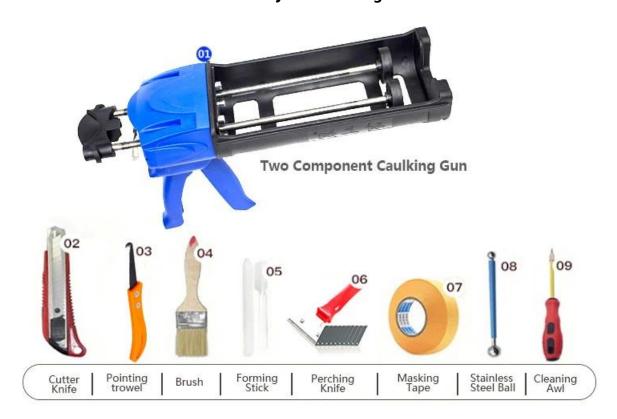

int research and development products to make the better performance, and through the Chinese Academy of Sciences strategic quality control guidance, to make products quality stable.

The product can be better used in the joints of ceramic tile, stone, glass, mosaic tile on the wall or flour in bathroom, kitchen, bedroom and so on. It is not only playing the role of bonding and blocking, but also can beautify ceramic tile. It has its own feature: great varieties of color, bright luster, and its surface is bright as porcelain after curing. China sewing agent manufact urer is the best choice for your house.



Varieties of colors for your choice. Also provide custom colors.



**Provide Whole Room Gap Solution** 



**Brief Construction Process** 



## **Professional Joint-Pressing Tool**



**Company Advantage** 



## **Factory Overview**



Certification