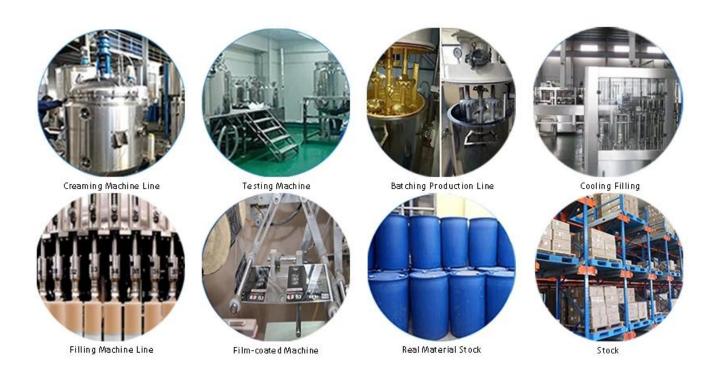

ter performance, and through the Chinese Academy of Sciences strategic quality control guidance, to make products quality stable.

The product can be better used in the joints of ceramic tile, stone, glass, mosaic tile on the wall or flour in bathroom, kitchen, bedroom and so on. It is not only playing the role of bonding and blocking, but also can beautify ceramic tile. It has its own feature: great varieties of color, bright luster, and its surface is bright as porcelain after curing. China sewing agent manufact urer is the best choice for your house.



Varieties of colors for your choice. Also provide custom colors.



**Provide Whole Room Gap Solution** 



**Brief Construction Process** 



## **Professional Joint-Pressing Tool**



**Company Advantage** 



## **Factory Overview**



Certification