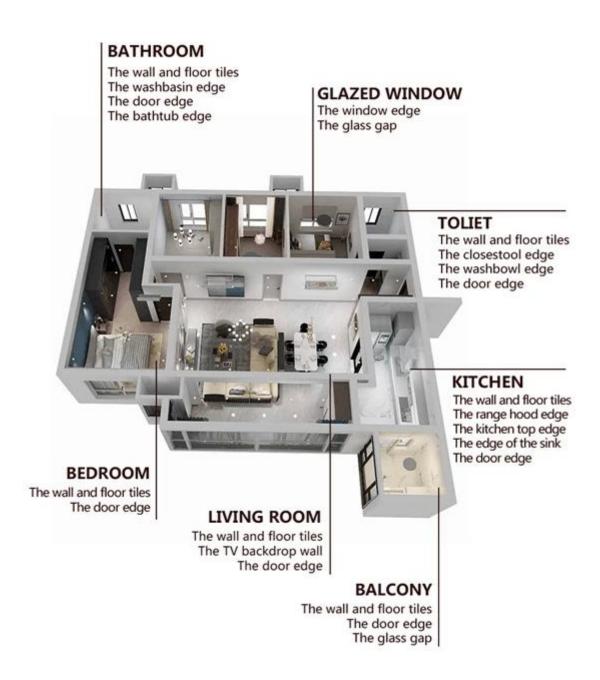

The product can be better used in the joints of ceramic tile, stone, glass, mosaic tile on the wall or flour in bathroom, kitchen, bedroom and so on. It is not only playing the role of bonding and blocking, but also can beautify ceramic tile. It has its own feature: great varieties of color, bright luster, and its surface is bright as porcelain after curing. China sewing agent manufact urer is the best choice for your house.