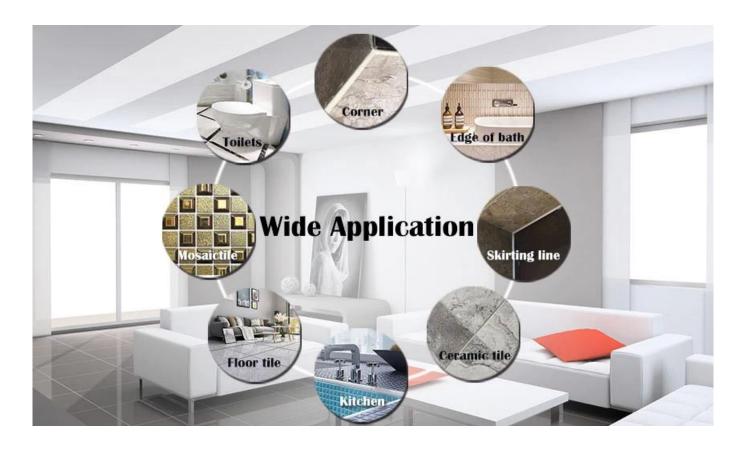

The product can be better used in the joints of ceramic tile, stone, glass, mosaic tile on the wall or flour in bathroom, kitchen, bedroom and so on. It is not only playing the role of bonding and blocking, but also can beautify ceramic tile. It has its own feature: great varieties of color, bright luster, and its surface is bright as porcelain after curing. China sewing agent manufact urer is the best choice for your house.