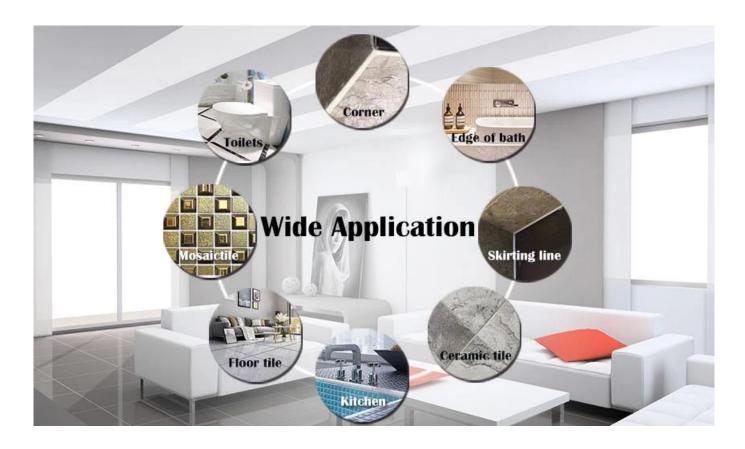

It has great varieties of color, bright luster and the surface is bright as porcelain after curing. Kelin a high quality **China tile adhesive supplier**, Welcome to contact us.

The product can be better used in the joints of ceramic tile, stone, glass, mosaic tile on the wall or flour in bathroom, kitchen, bedroom and so on. Australia joint research and development products to make the better performance, and through the Chinese Academy of Sciences strategic quality control guidance, to make products quality stable. China filling grout manufacturer to provide you with quality products.