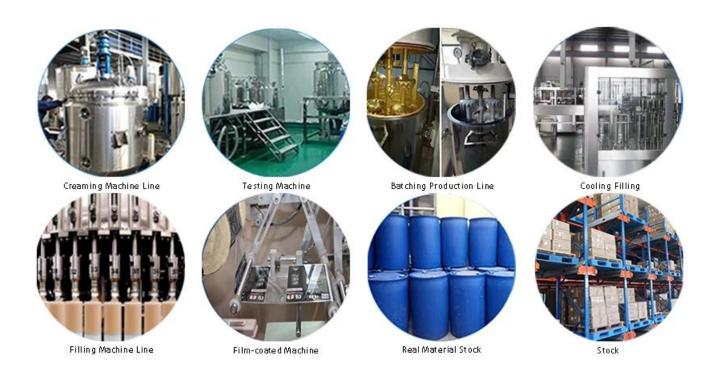

ight luster and the surface is bright as porcelain after curing. Kelin a high quality **China tile adhesive supplier**, Welcome to contact us.

The product can be better used in the joints of ceramic tile, stone, glass, mosaic tile on the wall or flour in bathroom, kitchen, bedroom and so on. Australia joint research and development products to make the better performance, and through the Chinese Academy of Sciences strategic quality control guidance, to make products quality stable. China filling grout manufacturer to provide you with quality products.



Varieties of colors for your choice. Also provide custom colors.



**Provide Whole Room Gap Solution** 



**Brief Construction Process** 



## **Professional Joint-Pressing Tool**



**Company Advantage** 



## **Factory Overview**



Certification