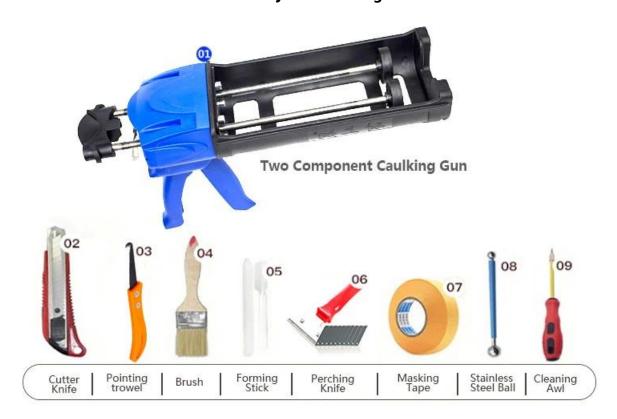

It has great varieties of color, bright luster and the surface is bright as porcelain after curing. Kelin a high quality **China tile adhesive supplier**, Welcome to contact us.

The product can be better used in the joints of ceramic tile, stone, glass, mosaic tile on the wall or flour in bathroom, kitchen, bedroom and so on. Australia joint research and development products to make the better performance, and through the Chinese Academy of Sciences strategic quality control guidance, to make products quality stable. China filling grout manufacturer to provide you with quality products.



Varieties of colors for your choice. Also provide custom colors.



**Provide Whole Room Gap Solution** 



**Brief Construction Process** 



## **Professional Joint-Pressing Tool**



**Company Advantage** 



## **Factory Overview**



Certification