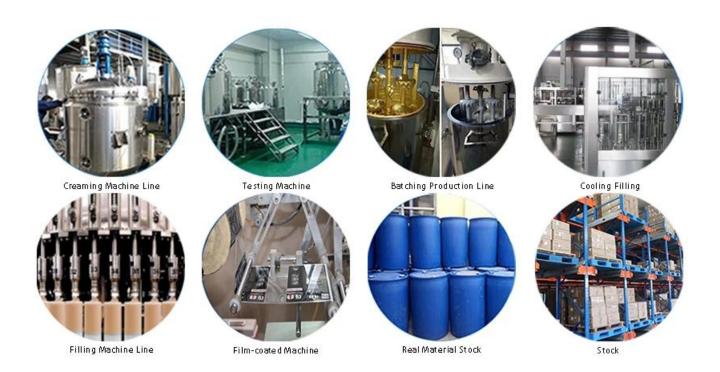

performance, and through the Chinese Academy of Sciences strategic quality control guidance, to make products quality stable.

The product can be better used in the joints of ceramic tile, stone, glass, mosaic tile on the wall or flour in bathroom, kitchen, bedroom and so on. It is not only playing the role of bonding and blocking, but also can beautify ceramic tile. It has its own feature: great varieties of color, bright luster, and its surface is bright as porcelain after curing. China epoxy resin grout manufacturer is the best choice for your house.



Varieties of colors for your choice. Also provide custom colors.



**Provide Whole Room Gap Solution** 



**Brief Construction Process** 



## **Professional Joint-Pressing Tool**



**Company Advantage** 



## **Factory Overview**



Certification