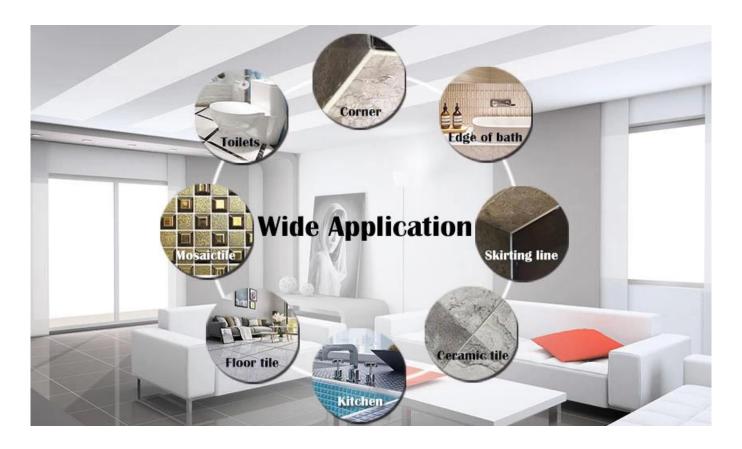

The product can be better used in the joints of ceramic tile, stone, glass, mosaic tile on the wall or flour in bathroom, kitchen, bedroom and so on. It is not only playing the role of bonding and blocking, but also can beautify ceramic tile. It has its own feature: great varieties of color, bright luster, and its surface is bright as porcelain after curing. China epoxy resin grout manufacturer is the best choice for your house.