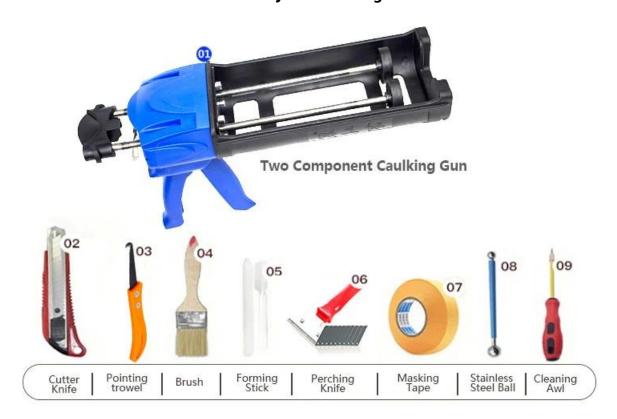

research and development products to make the better performance, and through the Chinese Academy of Sciences strategic quality control guidance, to make products quality stable.

The product can be better used in the joints of ceramic tile, stone, glass, mosaic tile on the wall or flour in bathroom, kitchen, bedroom and so on. It is not only playing the role of bonding and blocking, but also can beautify ceramic tile. It has its own feature: great varieties of color, bright luster, and its surface is bright as porcelain after curing. China epoxy resin grout manufacturer is the best choice for your house.



Varieties of colors for your choice. Also provide custom colors.



**Provide Whole Room Gap Solution** 



**Brief Construction Process** 



## **Professional Joint-Pressing Tool**



**Company Advantage** 



## **Factory Overview**



Certification