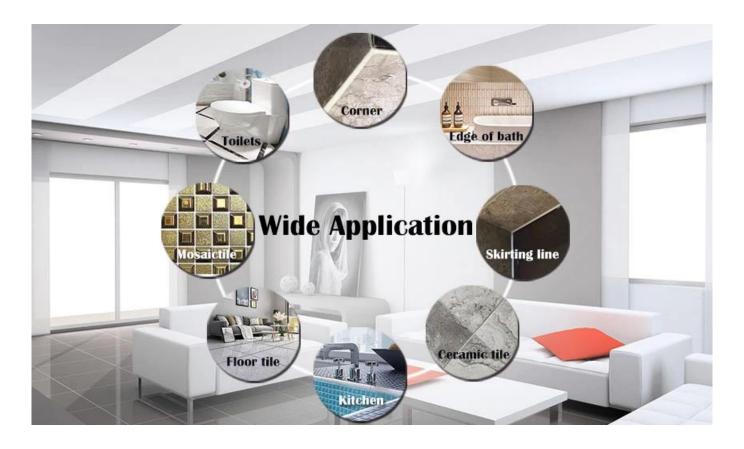

The product of <u>China construction building glue m anufacturer</u> rean be better used in the joints of ceramic tile, stone, glass, mosaic tile on the wall or flour in bathroom, kitchen, bedroom and so on. It is a preference product in family decoration, adding negative oxygen ion to purify air. Australia joint research and development products to make the better performance, and through the Chinese Academy of Sciences strategic quality control guidance, to make products quality stable. Welcome to contact us- <u>China gap filling agent supplier</u> cooperation.