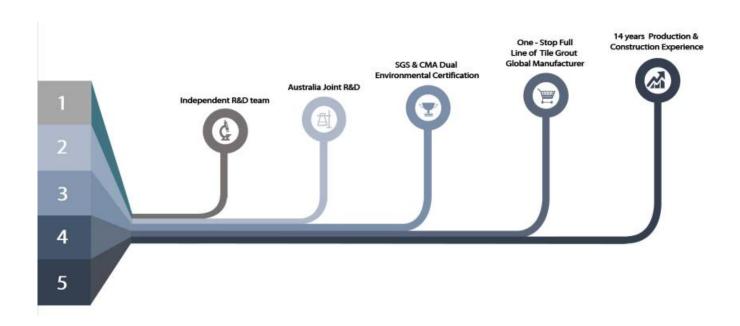

product of <u>China construction building glue m anufacturer</u> rean be better used in the joints of ceramic tile, stone, glass, mosaic tile on the wall or flour in bathroom, kitchen, bedroom and so on. It is a preference product in family decoration, adding negative oxygen ion to purify air. Australia joint research and development products to make the better performance, and through the Chinese Academy of Sciences strategic quality control guidance, to make products quality stable. Welcome to contact us- <u>China gap filling agent supplier</u> cooperation.



Varieties of colors for your choice. Also provide custom colors.



**Provide Whole Room Gap Solution** 



**Brief Construction Process** 





















## **Professional Joint-Pressing Tool**



## **Company Advantage**



## **Factory Overview**



## Certification