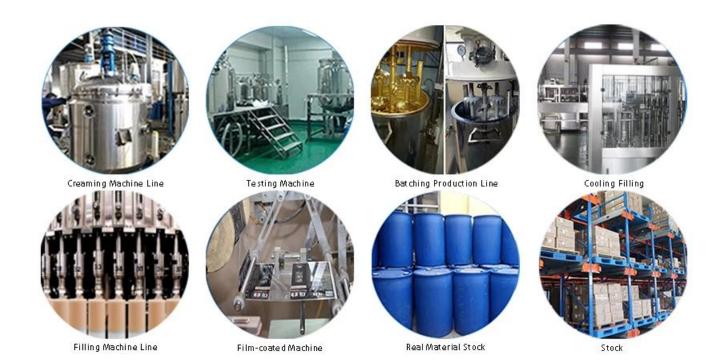

uction building glue m anufacturer</u> rean be better used in the joints of ceramic tile, stone, glass, mosaic tile on the wall or flour in bathroom, kitchen, bedroom and so on. It is a preference product in family decoration, adding negative oxygen ion to purify air. Australia joint research and development products to make the better performance, and through the Chinese Academy of Sciences strategic quality control guidance, to make products quality stable. Welcome to contact us- <u>China gap filling agent supplier</u> cooperation.



Varieties of colors for your choice. Also provide custom colors.



**Provide Whole Room Gap Solution** 



**Brief Construction Process** 





















## **Professional Joint-Pressing Tool**



## **Company Advantage**



## **Factory Overview**



## Certification