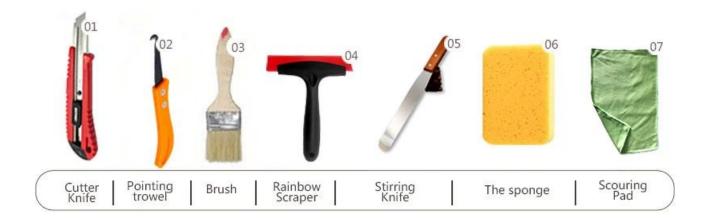

The product of <u>China construction building glue m anufacturer</u> rean be better used in the joints of ceramic tile, stone, glass, mosaic tile on the wall or flour in bathroom, kitchen, bedroom and so on. It is a preference product in family decoration, adding negative oxygen ion to purify air. Australia joint research and development products to make the better performance, and through the Chinese Academy of Sciences strategic quality control guidance, to make products quality stable. Welcome to contact us- <u>China gap filling agent supplier</u> cooperation.



Varieties of colors for your choice. Also provide custom colors.



**Provide Whole Room Gap Solution** 



**Brief Construction Process** 





















## **Professional Joint-Pressing Tool**



## **Company Advantage**



## **Factory Overview**



## Certification